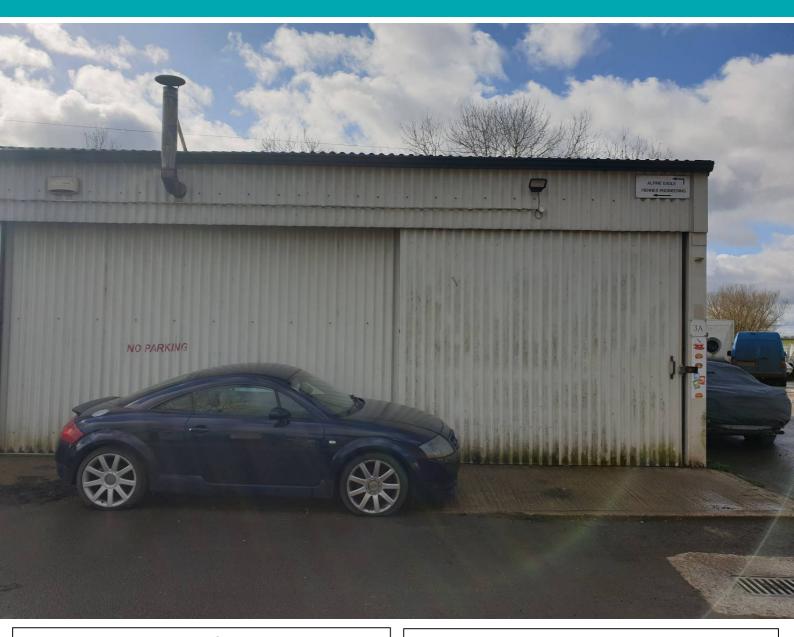

## Unit 3a Mill Estate, Little Clanfield, Oxon, OX18 2RX

A flexible unit situated in a thriving rural industrial estate. The property consists of a workshop (1,028 sq ft) with a shared WC. The unit is equipped with running water and electricity together with a vehicle spray booth which is also available subject to negotiation.

Little Clanfield is a short drive from Faringdon, a thriving market town which is situated upon the A420 that connects Swindon with Oxford which lead directly onto the M4 & M40.

- Separately metered electricity & water supplies.
- Parking space for one car.
- Unit dimensions 12.049 x 7.93 metres.
- Services: Mains water & electricity.
- Rateable value: £3,200: eligible for small business rate relief.
- To let for £480.00 pcm exclusive.
- Viewing by appointment; contact Andrew Stibbard on 07915 668232.